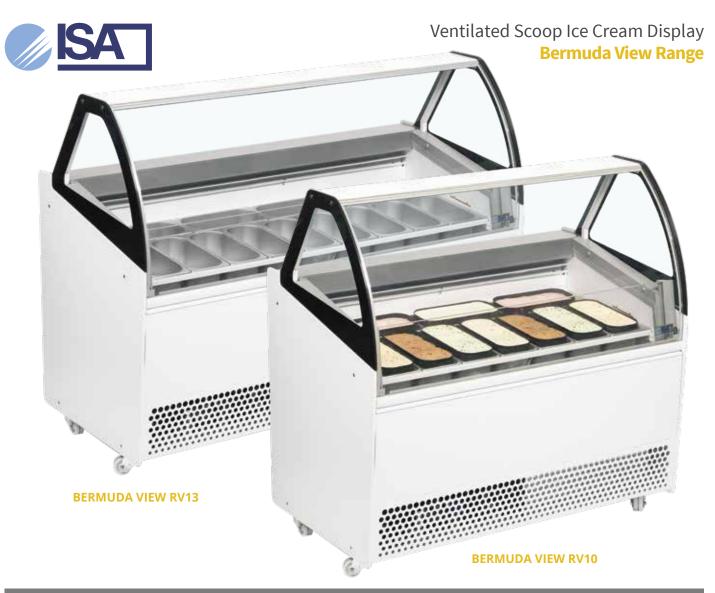

## **Product Description**

Buying ice cream is a visual, mouth-watering experience, and the BERMUDA VIEW comes with super low front glass to enable all of your customers (including the kids) to be able to see what they are buying. Beside its super low front glass, it is a ventilated (fan assisted) display giving the advantages of even temperature distribution, while it also has separate understorage (unique for a ventilated unit) making it a highly versatile cabinet. Back up stock is only a door opening away, the front glass also conveniently hinges forward to make cleaning easier. It's sure to be a popular choice with the cost conscious but discerning ice cream seller.

## Features and Benefits

- High vision display (low front glass)
- Fully automatic
- Ventilated (fan assisted) cooling
- Castors
- Interior light with switch
- Digital controller and temperature display
- Rear night curtain
- Accepts Napoli pans (not supplied)
- Understorage (RV10 holds up to 10 5ltr napoli pans RV13 holds up to 14 napoli pans in understorage)
- Heated, anti mist glass
- Alternative front panel options POA
- Optional scoop wash

| Model             | Description             |      | Dime<br>H | nsions<br>W | (mm)<br>D | Kg  | kWh/<br>Annum | Internal Volume      | Price  | Next<br>Day |
|-------------------|-------------------------|------|-----------|-------------|-----------|-----|---------------|----------------------|--------|-------------|
| BERMUDA VIEW RV10 | 10 Pan Scooping Freezer | Ext. | 1354      | 1340        | 814       | 195 |               | 10 x 5ltr Napoli Pan | £5,053 | X           |
| BERMUDA VIEW RV13 | 13 Pan Scooping Freezer | Ext. | 1354      | 1670        | 814       | 235 |               | 13 x 5ltr Napoli Pan | £5,739 | X           |